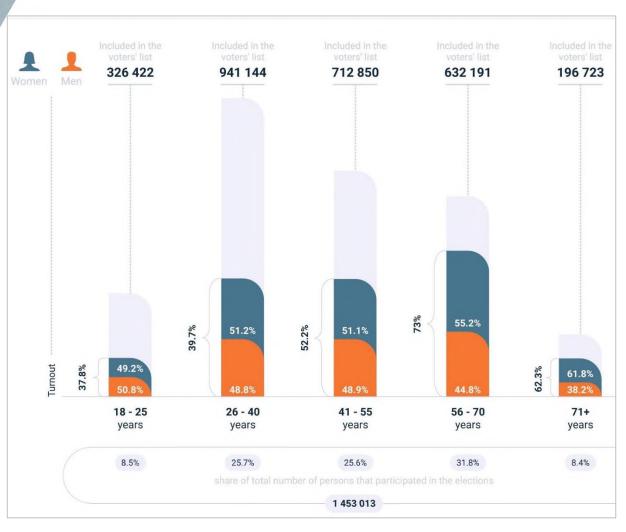

## Participation of Moldovan voters in elections (by gender and age)

#### Presidential Elections - 2020