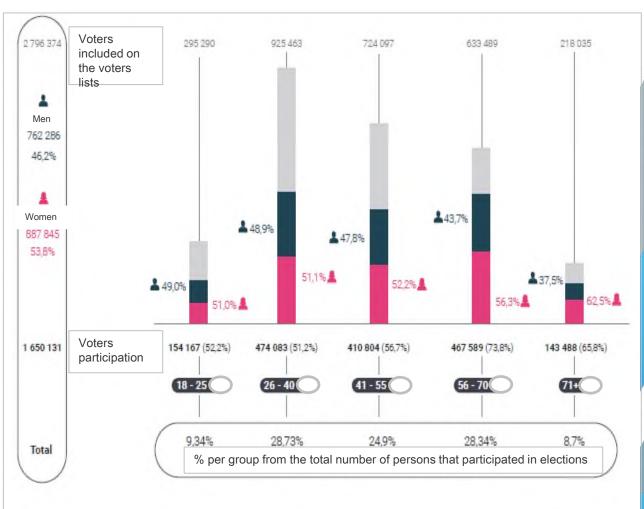

## Participation of Moldovan voters in elections (by gender and age)

#### Parliamentary Elections -2019